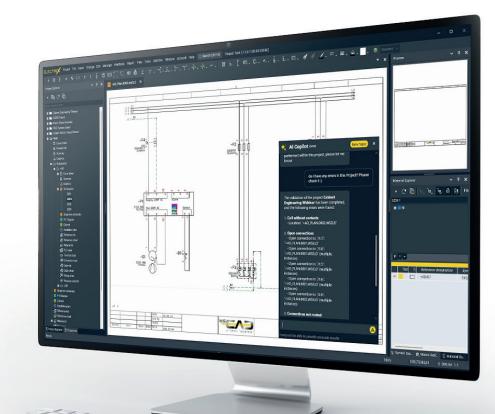

### Al-powered error detection and expert guidance

ELECTRIX AI takes care of project error checks, transforming hours of manual review into a matter of seconds. Address flagged issues at your convenience and keep your projects on track.

Need technical support? Just ask the Al questions like, "What is the correct wire gauge for a 32A copper conductor?" or "What are the specifications for an aluminium conductor?" - and get instant expert advice.